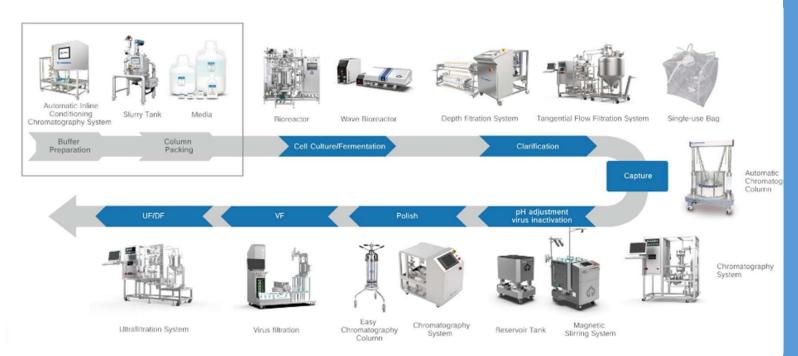

# **Truking Profile**

**Employee** 

9000 +

Patents 2800 +

Founded in 2000

**Users** 

3000 +

R&D Team 2000 +

**Running Machine** 

10000+

Tech Park 750K m<sup>2</sup>

**Annual Revenue** 

970M (USD)

Modern Workshop 18





## **Manufacture Capacity**

80+ Million USD Invested

600+ High-Tech CNC

90% Components of each machine











## **Truking Customer**



More than 400+ customers Located in 50+ countries and regions have passed the EU GMP/FDA/CGMP inspection with TRUKING equipment!





### **Service Guarantee**



4 R&D Center

O Global Service



# **Truking Coverage**



#### **Bio Solution**

#### Truking Integrated Bio-engineering Solution: DS+DP; USP+DSP; SS+SU





#### **Applications:**

- · Vaccine
- Monoclonal Antibody
- · Recombinant protein
- · Cell Therapy, Gene Therapy
- · Plasma Product, ......



# **Injectable Filling Solution**













Washing machine

Tunnel

Filling and stoppering machine

Lyophilizer +ALUS+CIP station

Capping machine

External washer









Stopper / cap washer



**Autoclave** 



Parts washer



# **Packaging Solution**





#### **Solution Overview**

Combining intelligent industry 4.0 and mobile Internet with technologies, Truking provides pharmaceutical companies with end-to-end solutions from design, verification, engineering, through equipment manufacturing, training, supervision, to value-added services















Integrated
Pharmaceutical
Water Treatment
Solution



Integrated Bioengineering Sol