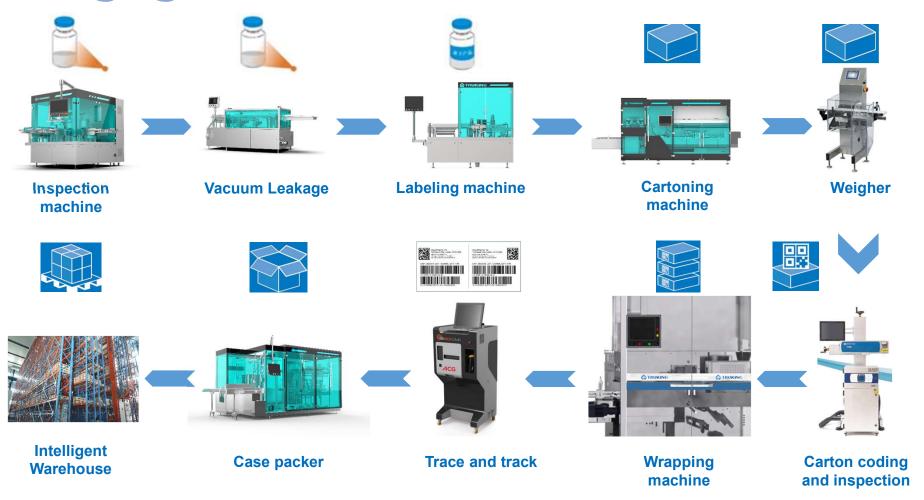

# **Packaging Solution**

#### **Solution Overview**

Combining intelligent industry 4.0 and mobile Internet with technologies, Truking provides pharmaceutical companies with end-to-end solutions from design, verification, engineering, through equipment manufacturing, training, supervision, to value-added services