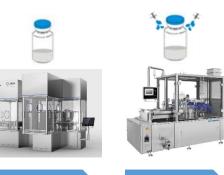

# **Injectable Filling Solution**

Washing machine

Tunnel

Filling and stoppering machine

Lyophilizer +ALUS+CIP station

Capping machine

External washer

Stopper / cap washer