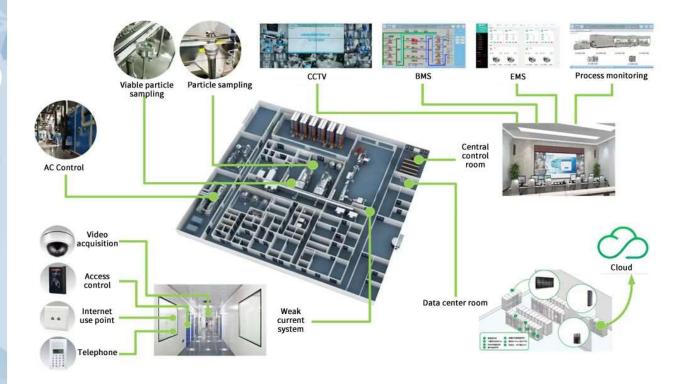

# Intelligent Manufacturing 4.0

- Digtalization
- Data acquisition
- Environment & Operation data
- SCADA system
- MES