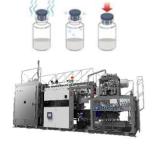

# **Injectable Filling Solution**

Washing machine

Tunnel

Filling and stoppering machine

Lyophilizer +ALUS+CIP station

Capping machine

External washer

Stopper / cap washer