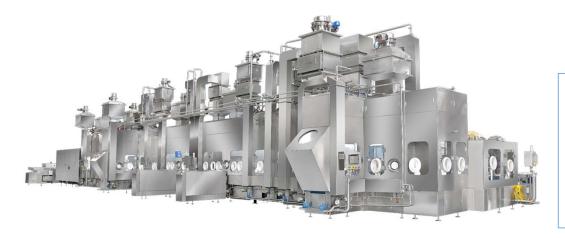

# **Injectable Filling Solution**

Washing machine

Tunnel

Filling and stoppering machine

Lyophilizer +ALUS+CIP station

Capping machine

External washer

Stopper / cap washer