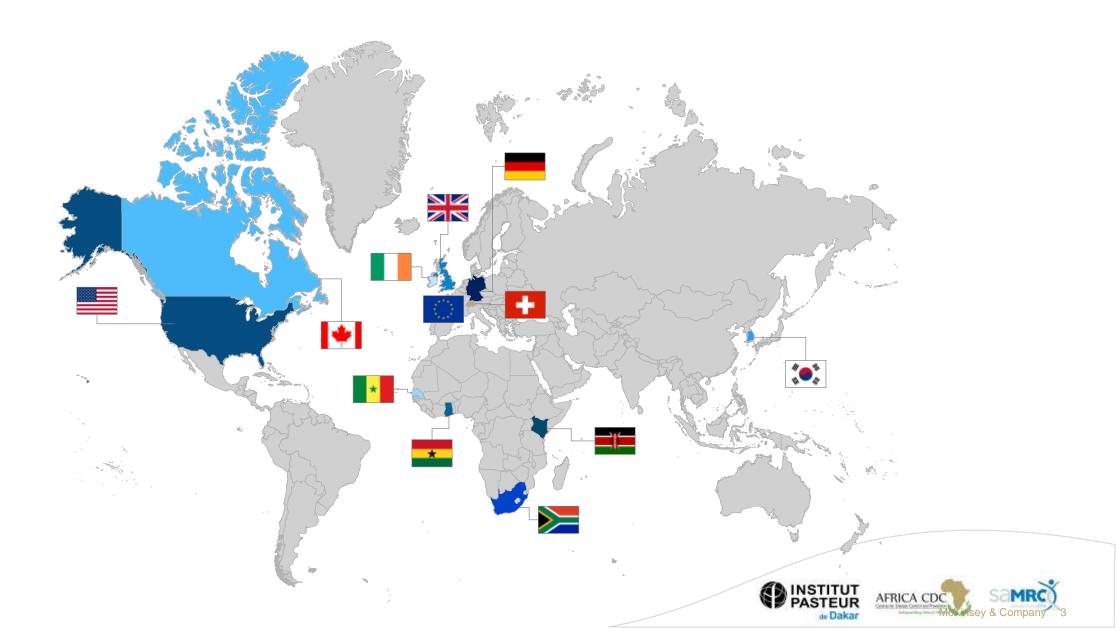

## Partners from >10 countries were present, with the entire African Union represented as well