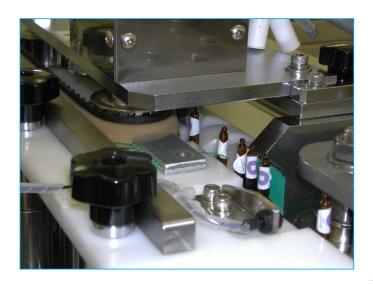

## We work with DCVMs to Help Them Succeed

VVMs are applied to vials during fill-finish, so our know-how is across all types of labelling equipment, and we can help with design, technical assistance, and implementation.

## **How We Help:**

- ✓ Worked closely with Institut Paster de Dakar on prequalification of their Yellow Fever vaccine.
- ✓ At no cost, shared equipment design for a unique label-on-label machine used by 10+ DCVMs
- ✓ Co-developed a specific label with SII to overcome language and quantity challenges