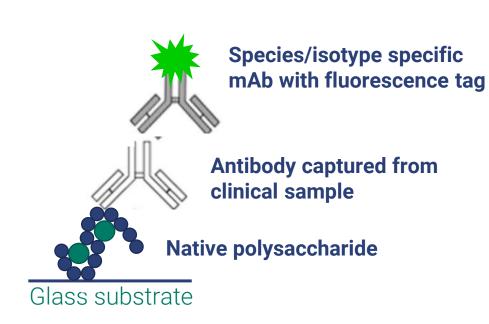

### Pneumococcal Captures & Detection Mechanism

Barcoded VaxArray Slide

Individual Well Format

Capture & Detection Principle

### **Option 1**

Using off-the-shelf PCV 2.0 assay kit

- Rapid path to proof-ofconcept assay development using a commercially available kit for small sample numbers
- testing of non-human/non-mouse serum samples