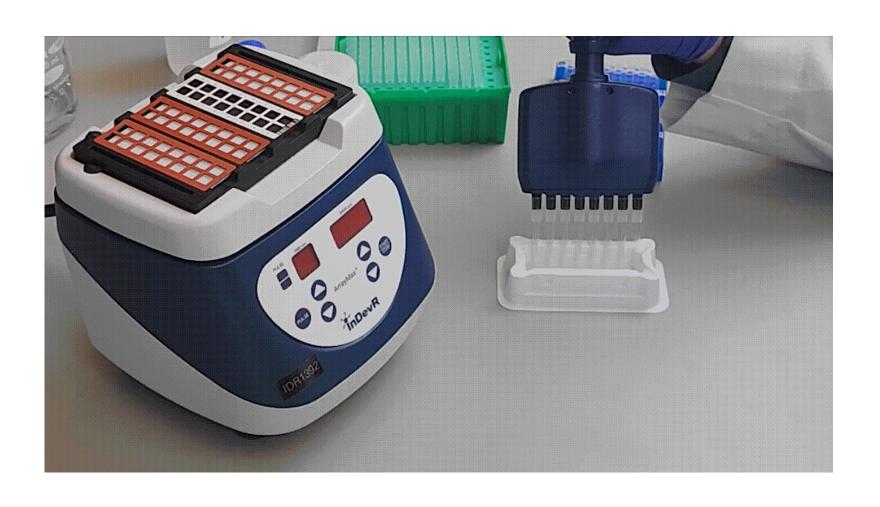

# VaxArray Slide Preparation on ArrayMax™

# Slide Loading of Standard & Sample for Incubation