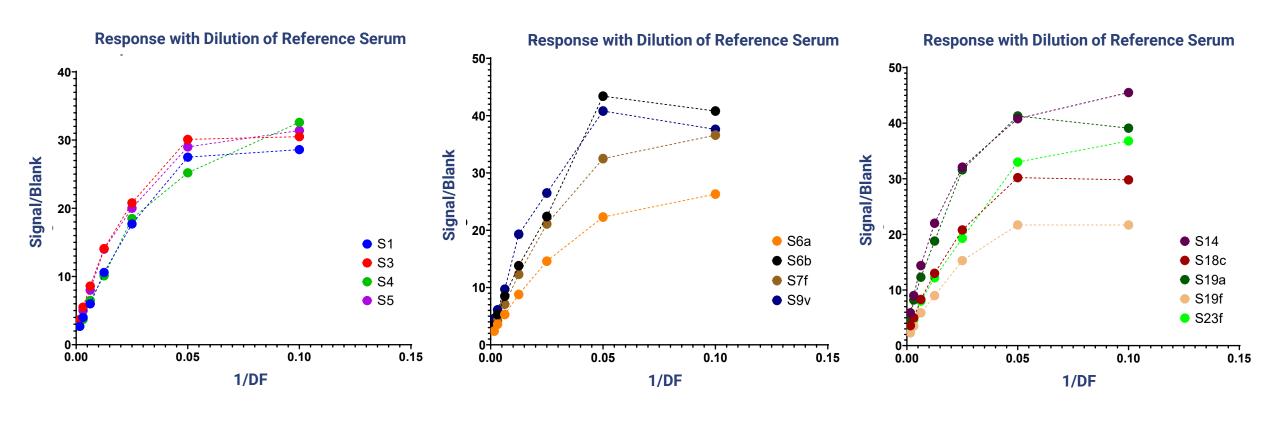

# Antibody Response with High Specificity

### Dilution Curves with WHO Human Reference Serum