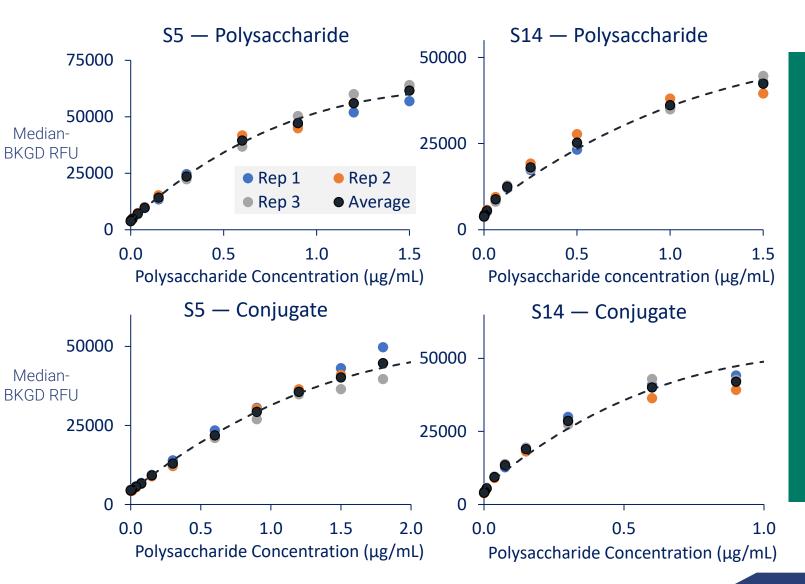

### Precision for Both Free & Conjugated Samples

Data from median signal (RFU) vs. calculated µg/mL using a dilution series

New VaxArray v3.0 software has flexible curve fitting options typically used in immunoassays, such as 4 or 5 parameter logistic fit, or quadratic