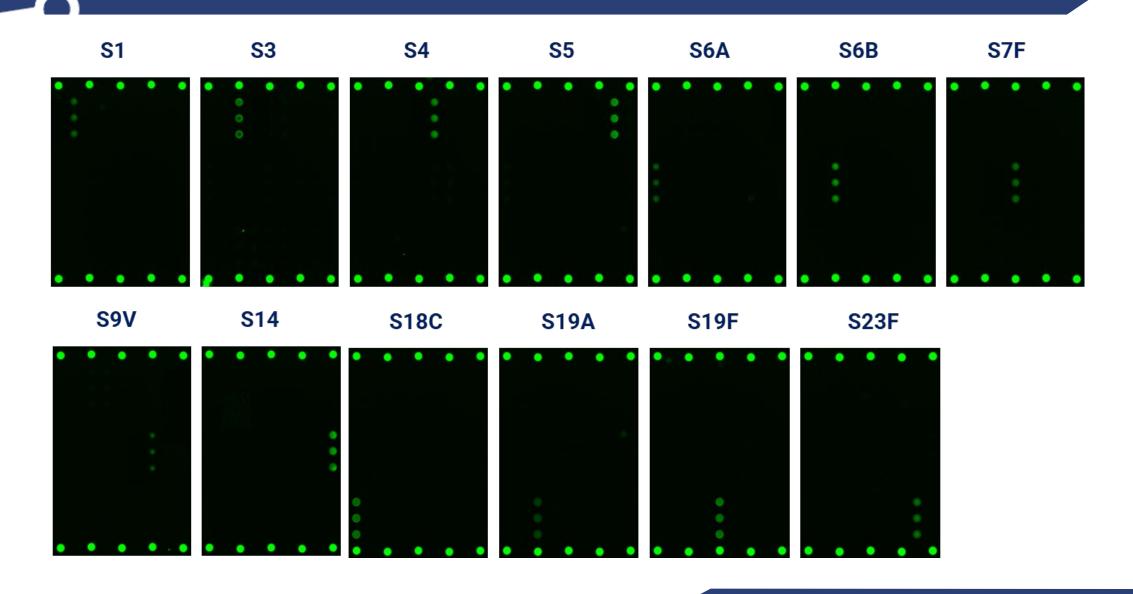

ile Configurations for PCV SeroAssay





### **Option 1**

Using off-the-shelf PCV 2.0 assay kit

### **Option 2**

Custom VaxArray kit with polysaccharides printed on the slide

# Proof-of-Concept Serology for Pre-clinical Studies



### **Option 1**

Using off-the-shelf PCV 2.0 assay kit

- Rapid path to proof-ofconcept assay development using a commercially available kit for small sample numbers
- testing of non-human/non-mouse serum samples

# Fully Customized Assay for Pre-clinical Studies



### **Option 2**

**Custom VaxArray kit with polysaccharides printed on the slide** 

- Fully developed custom assay with configurable polysaccharide content
- Ideal for pre-clinical testing of human/mouse serum samples, and adaptable to other species

# Antibody Response with High Specificity



# Antibody Response with High Specificity



# 9

### Dilution Curves with WHO Human Reference Serum



# Supporting Feasibility, Verification & Customization



### **VaxArray Platform**

Assay kits for influenza, pneumococcal, coronavirus, polio, measles



### **Testing Services**

For sample feasibility, orthogonal or outsourced answers



### **Custom Services**

Custom multiplexed product to meet your specific project needs