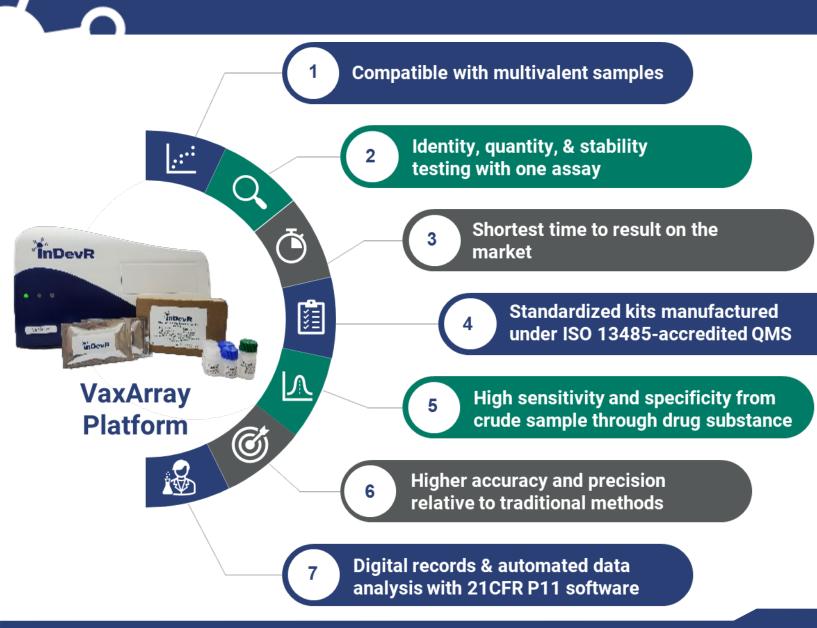

### **Platform Versatility**

- Antibody, antigen, or oligo assays
- Reagent sparing microarray format
- High specificity and stability indicating
- Works with purified or crude samples

### **Proven Applications**

- Polysaccharide based vaccines
- Split virus & subunit vaccines
- Recombinant proteins
- Virus-like particles (VLPs)
- Serology sample testing
- Nucleic acids