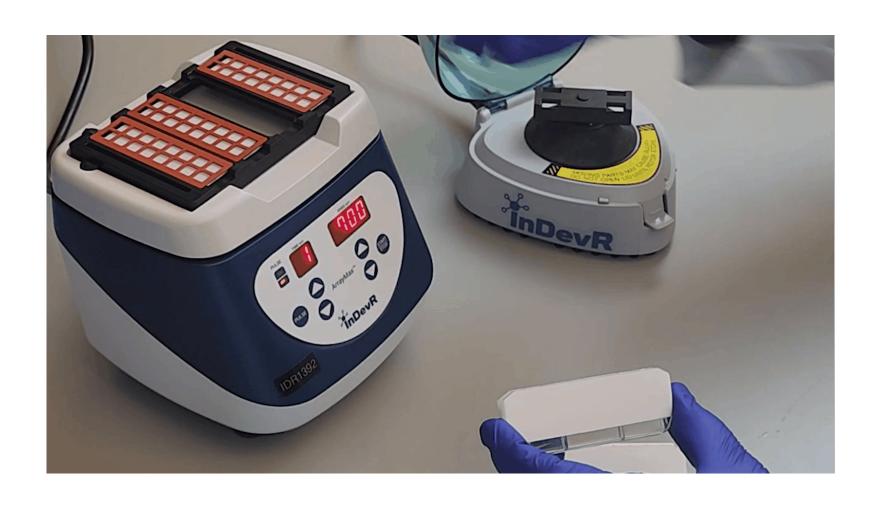

ility**

- Antibody, antigen, or oligo assays
- Reagent sparing microarray format
- High specificity and stability indicating
- Works with purified or crude samples

### **Proven Applications**

- Polysaccharide based vaccines
- Split virus & subunit vaccines
- Recombinant proteins
- Virus-like particles (VLPs)
- Serology sample testing
- Nucleic acids

### Pneumococcal Captures & Detection Mechanism





Barcoded VaxArray Slide

Individual Well Format

Capture & Detection Principle

# Rapid & Simple VaxArray Assay Workflow



Multivalent Polysaccharide Sample Identity & Quantity Results in 30 Minutes

# VaxArray Slide Preparation on ArrayMax™



# Slide Loading of Standard & Sample for Incubation



# Transfer of Slide for Simple Washing Step



# Centrifuge Drying of Slide in ArrayDry®



# VaxArray Slide Imaging in Minutes



# All 24 PS & Multivalent Analyzed in One Experiment





### Precision for Both Free & Conjugated Samples



Data from median signal (RFU) vs. calculated µg/mL using a dilution series

New VaxArray v3.0 software has flexible curve fitting options typically used in immunoassays, such as 4 or 5 parameter logistic fit, or quadratic



### Improved Accuracy & Precision Compared to Anthrone







VaxArray and anthrone assays run with serial dilutions of serotype 6A and 18C

Both native PS and conjugate samples from same manufacturer

Assay responses are wellcorrelated for both materials

Error bars for VaxArray are significantly reduced (n=3)

# Versatile Configurations for PCV SeroAssay





### **Option 1**

Using off-the-shelf PCV 2.0 assay kit

###