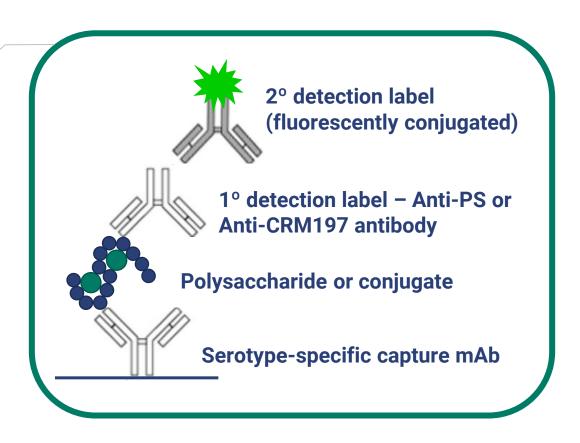

### Pneumococcal Captures & Detection Mechanism

Barcoded VaxArray Slide

Individual Well Format

Capture & Detection Principle