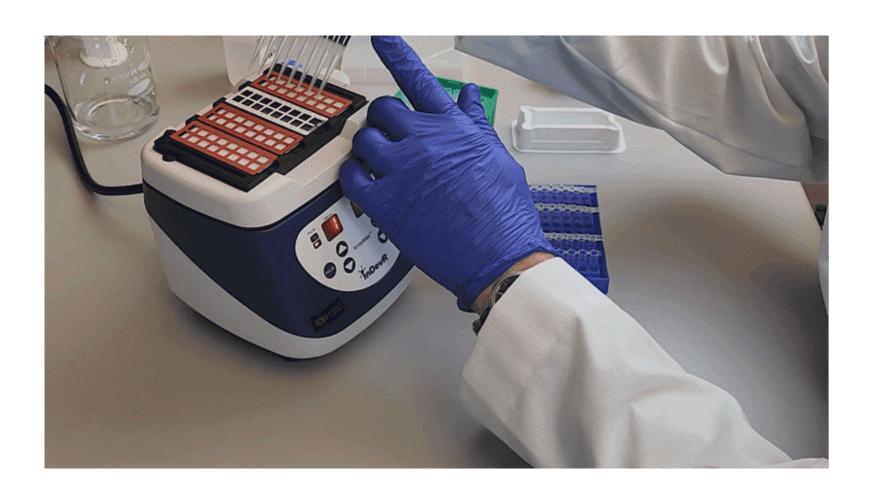

bstrate Measure Measure Measure Capture Antigen Measure Nucleic Acids

### **Platform Versatility**

- Antibody, antigen, or oligo assays
- Reagent sparing microarray format
- High specificity and stability indicating
- Works with purified or crude samples

### **Proven Applications**

- Polysaccharide based vaccines
- Split virus & subunit vaccines
- Recombinant proteins
- Virus-like particles (VLPs)
- Serology sample testing
- Nucleic acids

### Pneumococcal Captures & Detection Mechanism





Barcoded VaxArray Slide

Individual Well Format

Capture & Detection Principle

# Rapid & Simple VaxArray Assay Workflow



Multivalent Polysaccharide Sample Identity & Quantity Results in 30 Minutes

# VaxArray Slide Preparation on ArrayMax™



# Slide Loading of Standard & Sample for Incubation



# Transfer of Slide for Simple Washing Step



# Centrifuge Drying of Slide in ArrayDry®



# VaxArray Slide Imaging in Minutes



# All 24 PS & Multivalent Analyzed in One Experiment





### Precision for Both Free & Conjugated Samples



Data from median signal (RFU) vs. calculated µg/mL using a dilution series

New VaxArray v3.0 software has flexible curve fitting options typically used in immunoassays, such as 4 or 5 parameter logistic fit, or quadratic



### Improved Accuracy & Precision Compared to Anthrone







VaxArray and anthrone assays run with serial dilutions of serotype 6A and 18C

Both native PS and conjugate samples from same manufacturer

Assay responses are wellcorrelated for both materials

Error bars for VaxArray are significantly reduced (n=3)

# Versatile Config