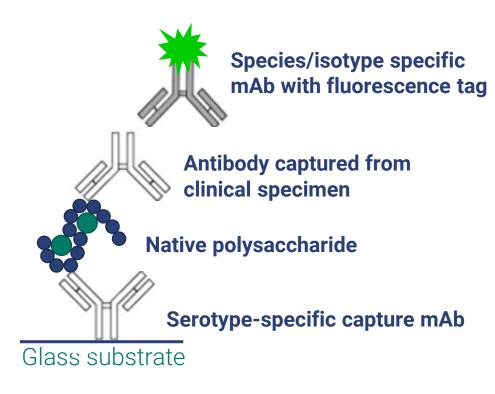

### Pneumococcal Captures & Detection Mechanism

Barcoded VaxArray Slide

Individual Well Format

Capture & Detection Principle

### **Option 2**

**Custom VaxArray kit with polysaccharides printed on the slide** 

- Fully developed custom assay with configurable polysaccharide content
- Ideal for pre-clinical testing of human/mouse serum samples, and adaptable to other species