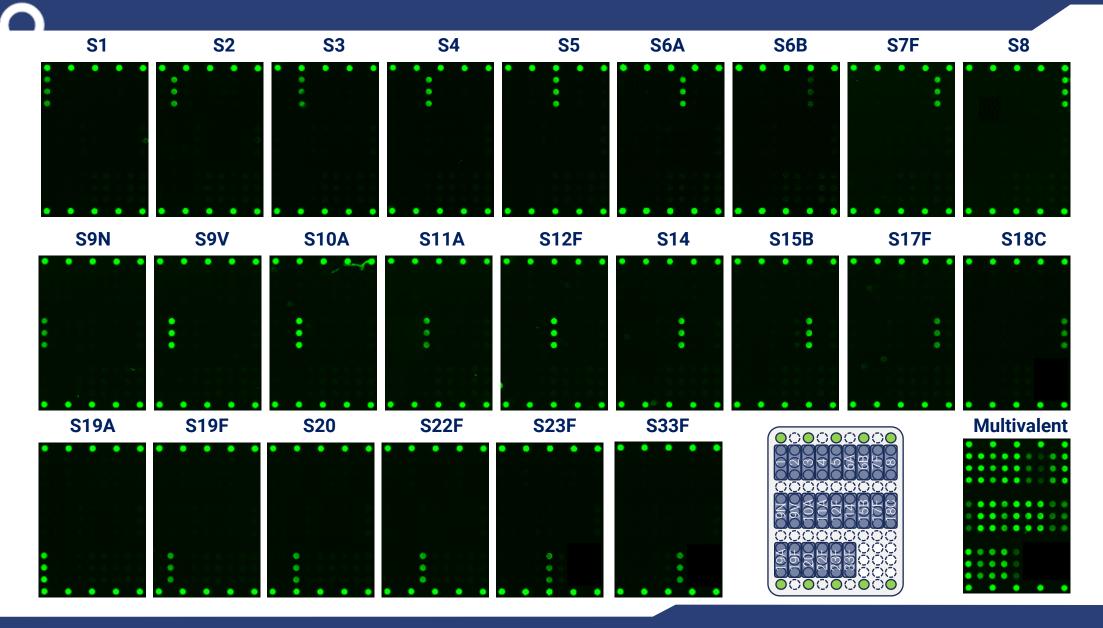

icity and stability indicating
- Works with purified or crude samples

### **Proven Applications**

- Polysaccharide based vaccines
- Split virus & subunit vaccines
- Recombinant proteins
- Virus-like particles (VLPs)
- Serology sample testing
- Nucleic acids

### Pneumococcal Captures & Detection Mechanism





Barcoded VaxArray Slide

Individual Well Format

Capture & Detection Principle

# Rapid & Simple VaxArray Assay Workflow



Multivalent Polysaccharide Sample Identity & Quantity Results in 30 Minutes

# VaxArray Slide Preparation on ArrayMax™



# Slide Loading of Standard & Sample for Incubation



# Transfer of Slide for Simple Washing Step



# Centrifuge Drying of Slide in ArrayDry®



# VaxArray Slide Imaging in Minutes



# All 24 PS & Multivalent Analyzed in One Experiment





### Precision for Both Free & Conjugated Samples



Data from median signal (RFU) vs. calculated µg/mL using a dilution series

New VaxArray v3.0 software has flexible curve fitting options typically used in immunoassays, such as 4 or 5 parameter logistic fit, or quadratic



### Improved Accuracy & Precision Compared to Anthrone







VaxArray and anthrone assays run with serial dilutions of serotype 6A and 18C

Both native PS and conjugate samples from same manufacturer

Assay responses are wellcorrelated for both materials

Error bars for VaxArray are significantly reduced (n=3)

# Versatile Configurations for PCV SeroAssay





### **Option 1**

Using off-the-shelf PCV 2.0 assay kit

### **Option 2**

Custom VaxArray kit with polysaccharides printed on the slide

# Proof-of-Concep