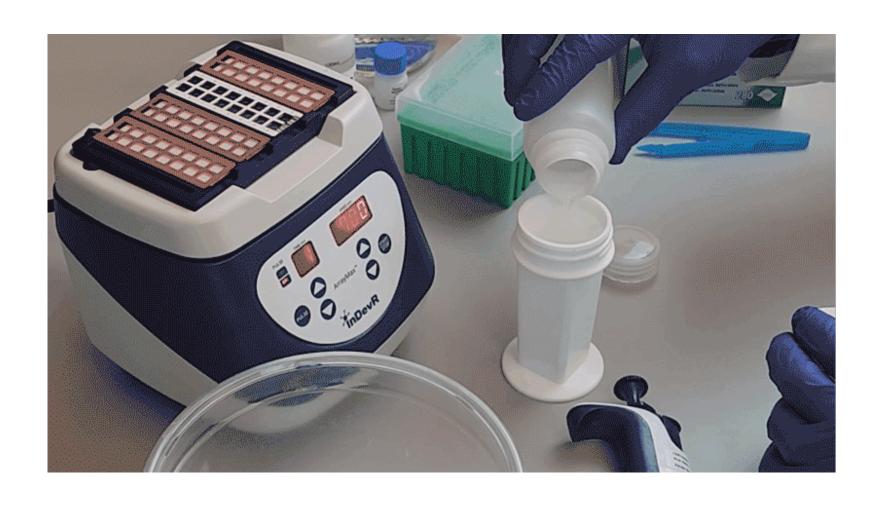

Measure Nucleic Acids

### **Platform Versatility**

- Antibody, antigen, or oligo assays
- Reagent sparing microarray format
- High specificity and stability indicating
- Works with purified or crude samples

### **Proven Applications**

- Polysaccharide based vaccines
- Split virus & subunit vaccines
- Recombinant proteins
- Virus-like particles (VLPs)
- Serology sample testing
- Nucleic acids

### Pneumococcal Captures & Detection Mechanism





Barcoded VaxArray Slide

Individual Well Format

Capture & Detection Principle

# Rapid & Simple VaxArray Assay Workflow



Multivalent Polysaccharide Sample Identity & Quantity Results in 30 Minutes

# VaxArray Slide Preparation on ArrayMax™



# Slide Loading of Standard & Sample for Incubation



# Transfer of Slide for Simple Washing Step



# Centrifuge Drying of Slide in ArrayDry®



# VaxArray Slide Imaging in Minutes



# All 24 PS & Multivalent Analyzed in One Experiment





### Precision for Both Free & Conjugated Samples



Data from median signal (RFU) vs. calculated µg/mL using a dilution series

New VaxArray v3.0 software has flexible curve fitting options typically used in immunoassays, such as 4 or 5 parameter logistic fit, or quadratic



### Improved Accuracy & Precision Compared to Anthrone







VaxArray and anthrone assays run with serial dilutions of serotype 6A and 18C

Both native PS and conjugate samples from same manufacturer

Assay responses are wellcorrelated for both materials

Error bars for VaxArray are significantly reduced (n=3)

# Versatile Configurations for PCV SeroAssay





### **Option 1*