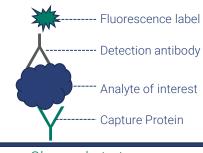

### Pneumococcal Captures & Detection Mechanism

Barcoded VaxArray Slide

Individual Well Format

Capture & Detection Principle