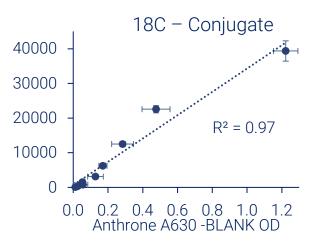

### Improved Accuracy & Precision Compared to Anthrone

VaxArray and anthrone assays run with serial dilutions of serotype 6A and 18C

Both native PS and conjugate samples from same manufacturer

Assay responses are wellcorrelated for both materials

Error bars for VaxArray are significantly reduced (n=3)