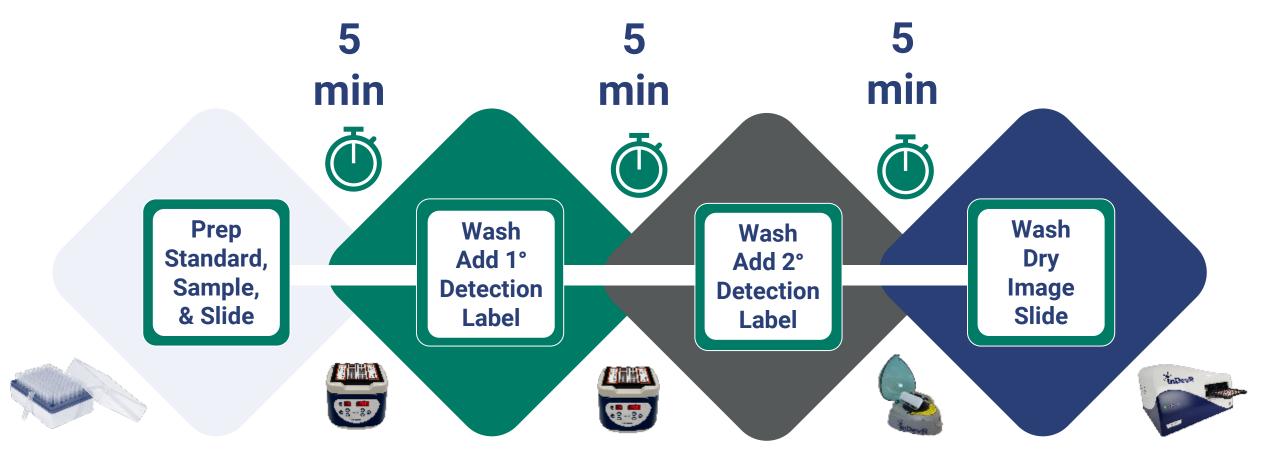

# Rapid & Simple VaxArray Assay Workflow

Multivalent Polysaccharide Sample Identity & Quantity Results in 30 Minutes

# VaxArray Slide Preparation on ArrayMax™

# Slide Loading of Standard & Sample for Incubation

# Transfer of Slide for Simple Washing Step

# Centrifuge Drying of Slide in ArrayDry®

# VaxArray Slide Imaging in Minutes