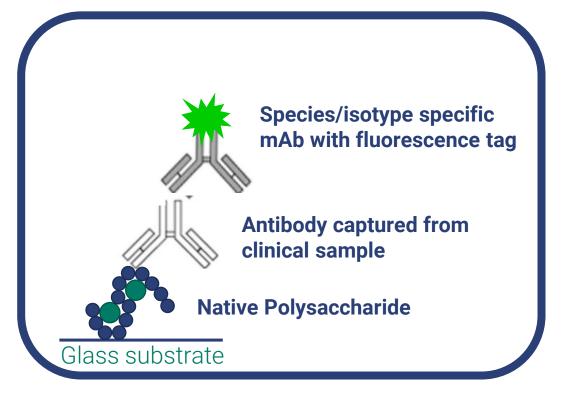

# Measure Antibodies Antibodies Capture Antigen Glass substrate Measure Measure Measure Capture Antigen Measure Nucleic Acids