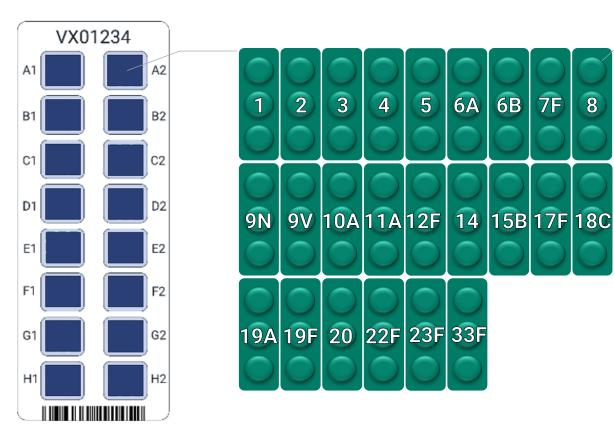

l labor

# VaxArray for Rapid PCV Identity and Quantity Assay



Multiplexed multivalent **PCV** identity and quantity testing in 30 minutes

# Single Instrument, Multiple Assay Options



Glass substrate

# **Measure Antigens**

Glass substrate

# Measure Antibodies Antibodies Capture Antigen Glass substrate Measure Measure Measure Capture Antigen Measure Nucleic Acids

### **Platform Versatility**

- Antibody, antigen, or oligo assays
- Reagent sparing microarray format
- High specificity and stability indicating
- Works with purified or crude samples

### **Proven Applications**

- Polysaccharide based vaccines
- Split virus & subunit vaccines
- Recombinant proteins
- Virus-like particles (VLPs)
- Serology sample testing
- Nucleic acids

### Pneumococcal Captures & Detection Mechanism





Barcoded VaxArray Slide

Individual Well Format

Capture & Detection Principle

# Rapid & Simple VaxArray Assay Workflow



Multivalent Polysaccharide Sample Identity & Quantity Results in 30 Minutes

# VaxArray Slide Preparation on ArrayMax™



# Slide Loading of Standard & Sample for Incubation



# Transfer of Slide for Simple Washing Step



# Centrifuge Drying of Slide in ArrayDry®



# VaxArray Slide Imaging in Minutes



# All 24 PS & Multivalent Analyzed in One Experiment





### Precision for Both Free & Conjugated Samples



Data from median signal (RFU) vs. calculated µg/mL using a dilution series

New VaxArray v3.0 software has flexible curve fitting options typically used in immunoassays, such as 4 or 5 parameter logistic fit, or quadratic



### Improved Accuracy & Preci