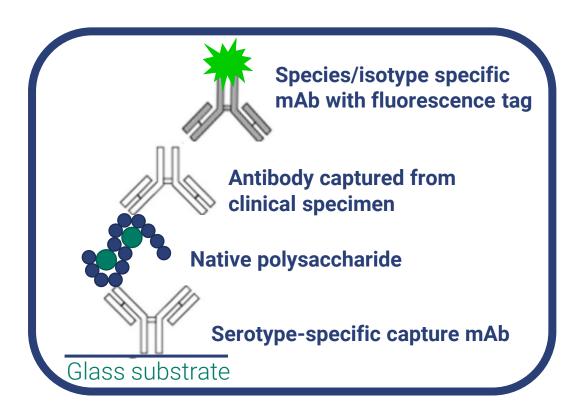

### Pneumococcal Captures & Detection Mechanism

Barcoded VaxArray Slide

Individual Well Format

Capture & Detection Principle