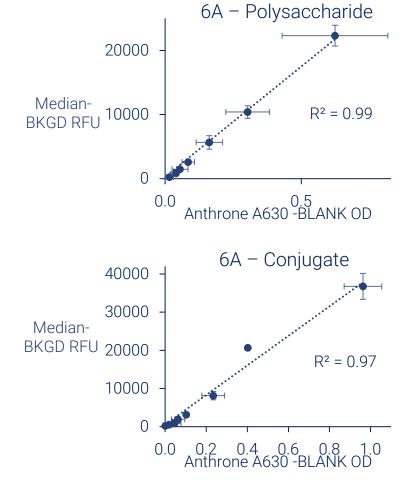

### Improved Accuracy & Precision Compared to Anthrone

VaxArray and anthrone assays run with serial dilutions of serotype 6A and 18C

Both native PS and conjugate samples from same manufacturer

Assay responses are wellcorrelated for both materials

Error bars for VaxArray are significantly reduced (n=3)