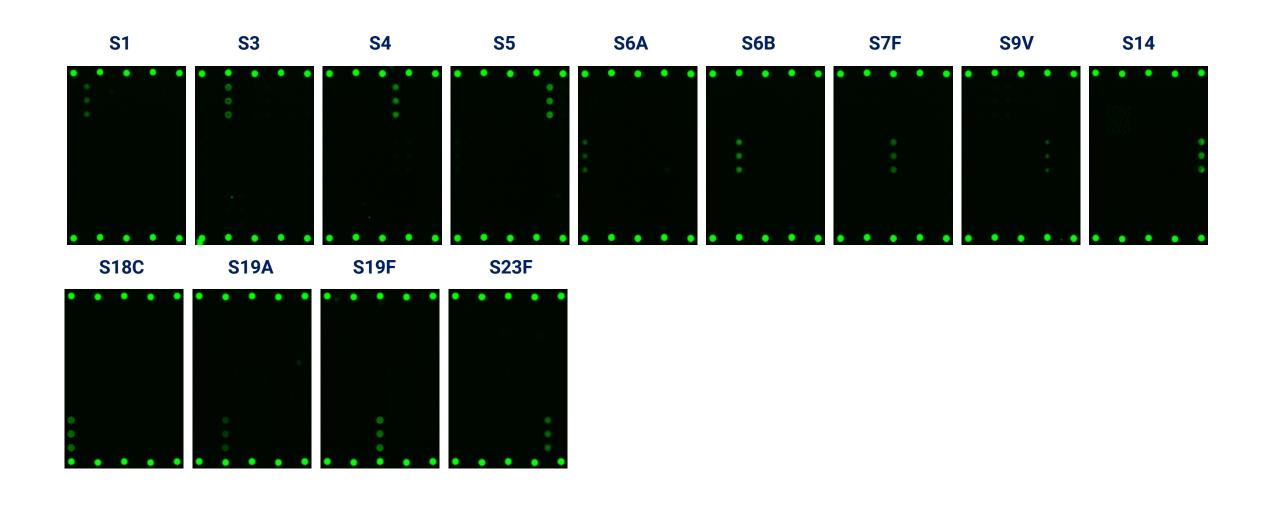

**Option 1**

Using off-the-shelf PCV 2.0 assay kit

### **Option 2**

Custom VaxArray kit with polysaccharides printed on the slide

# Proof-of-Concept Serology for Pre-clinical Studies



### **Option 1**

Using off-the-shelf PCV 2.0 assay kit

- Rapid path to proof-ofconcept assay development using a commercially available kit for small sample numbers
- testing of non-human/non-mouse serum samples

# Fully Customized Assay for Pre-clinical Studies



### **Option 2**

**Custom VaxArray kit with polysaccharides printed on the slide** 

- Fully developed custom assay with configurable polysaccharide content
- Ideal for pre-clinical testing of human/mouse serum samples, and adaptable to other species

# Antibody Response with High Specificity



# Antibody Response with High Specificity



# 9

### Dilution Curves with WHO Human Reference Serum



# Supporting Feasibility, Verification & Customization



### **VaxArray Platform**

Assay kits for influenza, pneumococcal, coronavirus, polio, measles



### **Testing Services**

For sample feasibility, orthogonal or outsourced answers



### **Custom Services**

Custom multiplexed product to meet your specific project needs