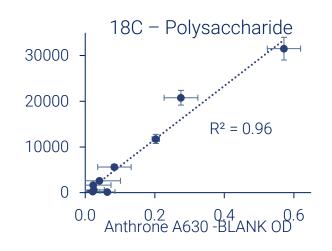

### Improved Accuracy & Precision Compared to Anthrone

VaxArray and anthrone assays run with serial dilutions of serotype 6A and 18C

Both native PS and conjugate samples from same manufacturer

Assay responses are wellcorrelated for both materials

Error bars for VaxArray are significantly reduced (n=3)