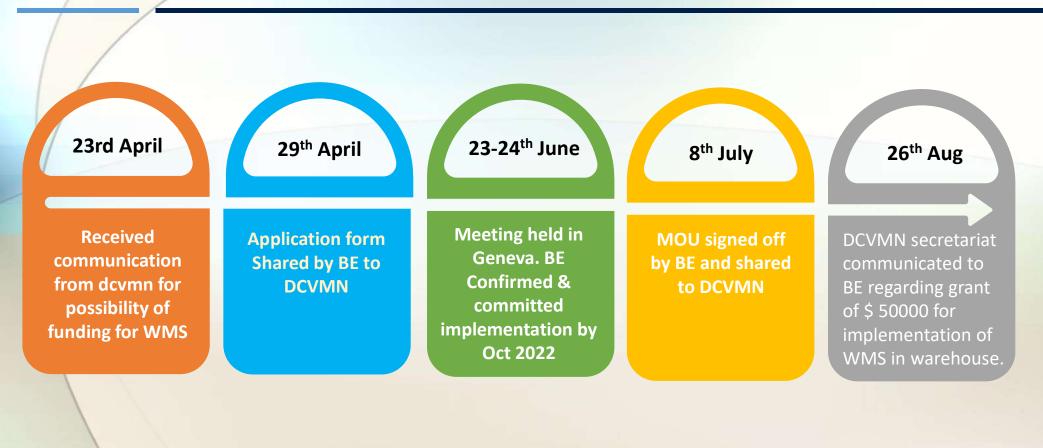

## WMS Proposal by BioE & funding support by dcvmn:

"GO LIVE" \_ 3<sup>rd</sup> Oct. :