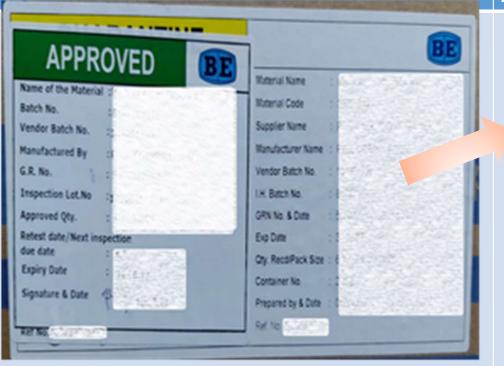

## Post Go Live.. (Single stage QR Code Label):

**Before WMS Implementation: (Used Quarantine, Under test, Sampled and Approved labels for storage packs)** 

| MATERIAL           | IDENTIFIC                               | ATION BE                                                                                                                                                                                                                                                                                                                                                                                                                                                                                                                                                                                                                                                                                            |
|--------------------|-----------------------------------------|-----------------------------------------------------------------------------------------------------------------------------------------------------------------------------------------------------------------------------------------------------------------------------------------------------------------------------------------------------------------------------------------------------------------------------------------------------------------------------------------------------------------------------------------------------------------------------------------------------------------------------------------------------------------------------------------------------|
| Material Name      | :                                       | A DESCRIPTION                                                                                                                                                                                                                                                                                                                                                                                                                                                                                                                                                                                                                                                                                       |
| Material Code      | : 00000000                              |                                                                                                                                                                                                                                                                                                                                                                                                                                                                                                                                                                                                                                                                                                     |
| Supplier Name      | : Alacient                              | C. S. W. State States                                                                                                                                                                                                                                                                                                                                                                                                                                                                                                                                                                                                                                                                               |
| Manufacturer Name  | : Calini                                |                                                                                                                                                                                                                                                                                                                                                                                                                                                                                                                                                                                                                                                                                                     |
| Vendor Batch No.   | :                                       | 1212-121                                                                                                                                                                                                                                                                                                                                                                                                                                                                                                                                                                                                                                                                                            |
| I.H. Batch No.     | : : : : : : : : : : : : : : : : : : : : |                                                                                                                                                                                                                                                                                                                                                                                                                                                                                                                                                                                                                                                                                                     |
| GRN No. & Date     | : Unestan                               | 2.35.41                                                                                                                                                                                                                                                                                                                                                                                                                                                                                                                                                                                                                                                                                             |
| Exp. Date          | :::02                                   |                                                                                                                                                                                                                                                                                                                                                                                                                                                                                                                                                                                                                                                                                                     |
| Total Rec. Qty.    | : her dires                             | 100000523                                                                                                                                                                                                                                                                                                                                                                                                                                                                                                                                                                                                                                                                                           |
| No of Containers   | : 6.9.2                                 |                                                                                                                                                                                                                                                                                                                                                                                                                                                                                                                                                                                                                                                                                                     |
| Container Qty.     | :                                       | and the second se |
| Prepared By & Date | :                                       | 122                                                                                                                                                                                                                                                                                                                                                                                                                                                                                                                                                                                                                                                                                                 |