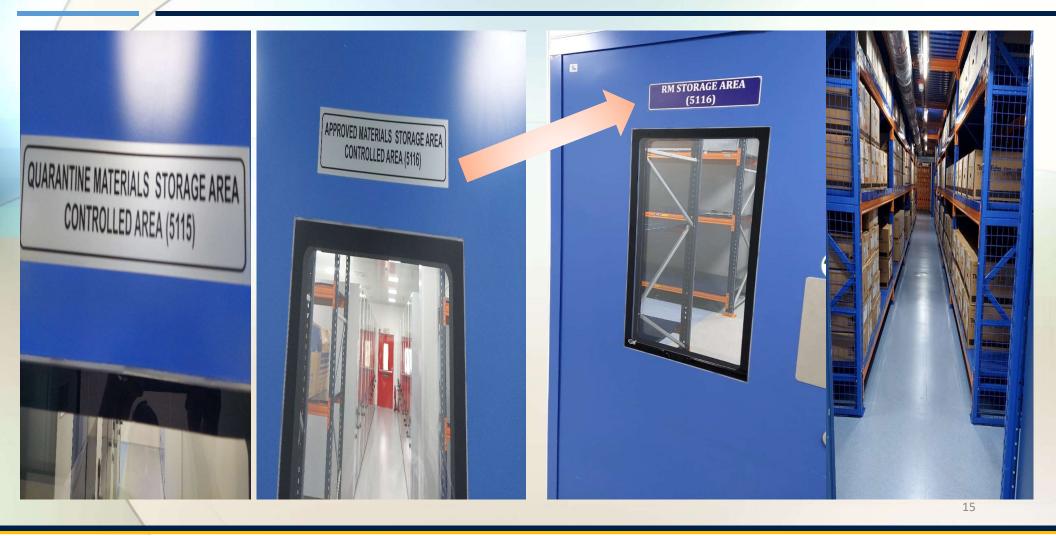

### Dedicated Storage Areas

- Multiple material handling due to "Multistage labelling Quarantine / Undertest /Approved / Rejected" and due to separate storage areas.
- Space challenge due to dedicated storage area for separate category materials like Quarantine, Approved & Rejected.
- Manual tracking / tracing of materials. [Locations are updated manually on status board].
- Human errors due to manual activity.

## Common storage area in place of Quarantine & Approved area