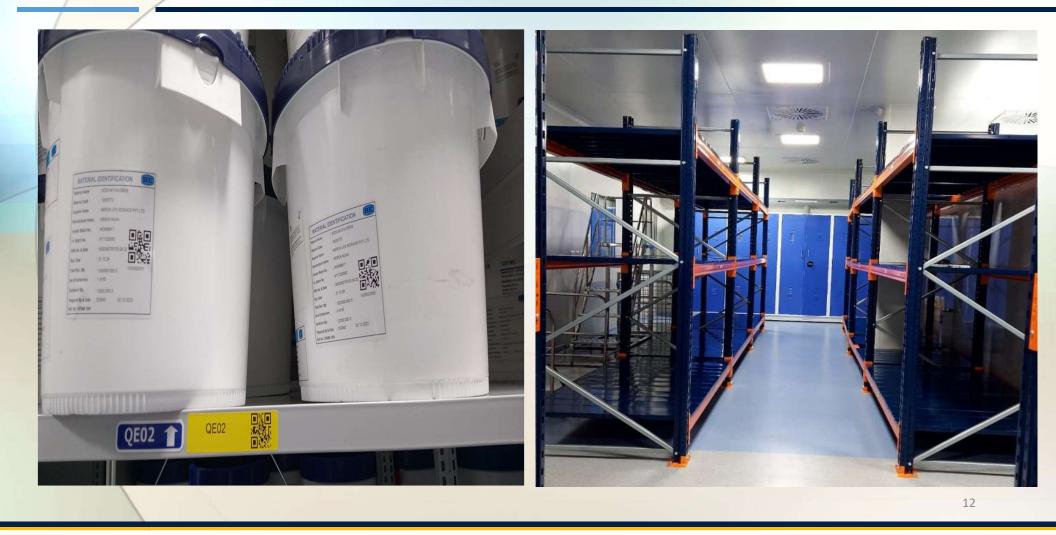

## "QR code Labels" for materials & storage bins:

## Common storage area in place of Quarantine & Approved area