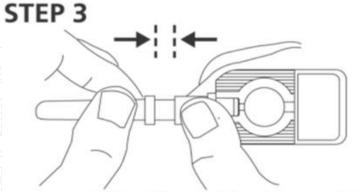

#### **ACTIVATE THE UNIJECT**

Pouching & Packaging

homogenize liquid suspension.

- · The needle is pushed through a barrier that holds the DMPA.
- · The DMPA goes into the needle.

Gap is closed

With a firm, rapid motion, push the needle shield into the port until the gap between the needle shield and port closes completely.