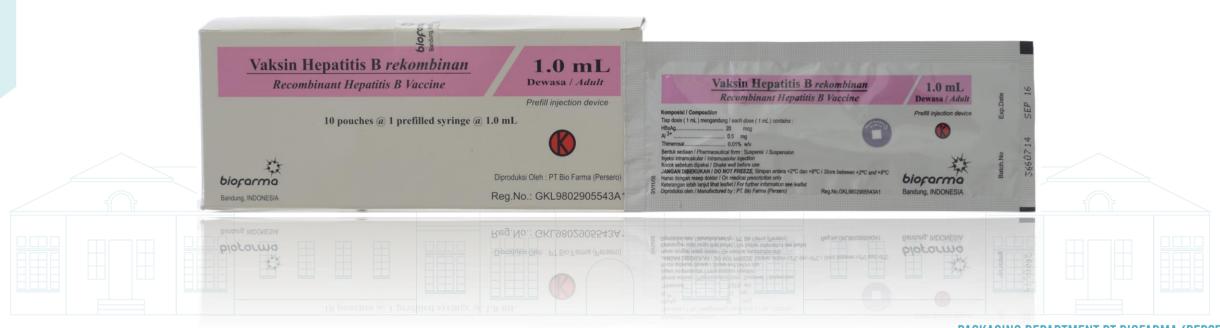

an 130 years, we are here as part of the struggle, in saving and improving the quality of human life, playing an important role in building the nation's health, so that its existence is maintained from time to time. With the philosophy of "Dedicated to Improve Quality of Life" we are ready to dedicate our hard work to global health security, so that through Biotech for a Better Future provides solutions for global prosperity.





The only vaccine and antisera producer in indonesia



Bio farma vaccine has been used in more than 130 countries in the world



The center of excellence for vaccine and biotechnology research for oic countries

GMP, GLP, GCP, ISO9001, ISO14001, OHSAS 18001, GCG, ERM, CSR Based ISO 26000

Implement integrated system











# Hepatitis B Vaccine Recombinant









## **AUTO-DISABLE PREFILLABLE INJECTION SYSTEM**

MILIT NEGATA BIOFORMS BIOFORMS

Features and components

CONFIDENTIAL PT. BIO FARMA (PERSERO)





#### Prefilled Drug Reservoir

Collapse after use (not refillable and/or usable)

#### Valve Disc

Between the reservoir and the isolation barrier Prevents refilling

#### Port

Connects the needle to the reservoir

#### Double-pointed needle

Allows smooth piercing of the reservoir when activating High patient comfort level



Needle Shield



#### **SPECIFICATION**





Uniject 1 mL 23GA Long Needle (1") Uniject 0.5 mL 25GA Short Needle (5/8")

: 0.5 mL Capacity

MateriaL

: LLPDE (Linier Low Density Polyethylene) Reservoir

: Low Density Polyethylene Port

: 304 Stainless Steel Needle

Hub : Polystyrene

Needle Shield : Polypropylen