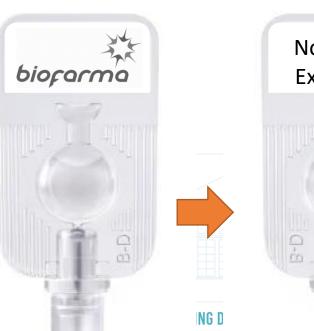

#### **PACKAGING PROCESS**

Labelling & Trimming machines Speed 80-300 unit/ minutes

Apply front label

Print Lot Number ad expiration date

Cut stip into individual units

No. Batch Exp. Date

Print Lot Number ad expiration date

Cut foil into individual pouch