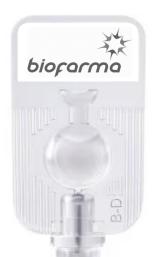

## **AUTO-DISABLE PREFILLABLE INJECTION SYSTEM**

MILIT NEGATA BIOFORMS BIOFORMS

Features and components

CONFIDENTIAL PT. BIO FARMA (PERSERO)

#### Prefilled Drug Reservoir

Collapse after use (not refillable and/or usable)

#### Valve Disc

Between the reservoir and the isolation barrier Prevents refilling

#### Port

Connects the needle to the reservoir

#### Double-pointed needle

Allows smooth piercing of the reservoir when activating High patient comfort level

Needle Shield