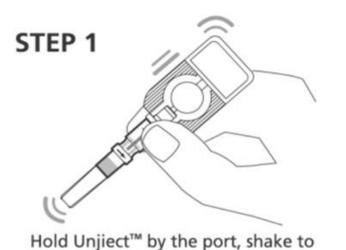

#### **ACTIVATE THE UNIJECT**

Pouching & Packaging

homogenize liquid suspension.

- · The needle is pushed through a barrier that holds the DMPA.
- · The DMPA goes into the needle.

Gap is closed

With a firm, rapid motion, push the needle shield into the port until the gap between the needle shield and port closes completely.