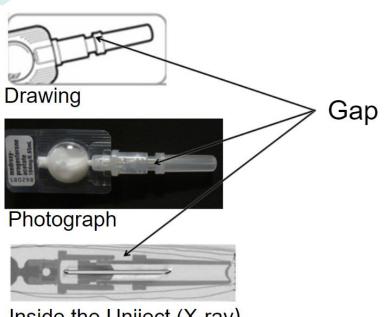

#### **ACTIVATE THE UNIJECT**

Pouching & Packaging

homogenize liquid suspension.

- · The needle is pushed through a barrier that holds the DMPA.
- · The DMPA goes into the needle.

Gap is closed

With a firm, rapid motion, push the needle shield into the port until the gap between the needle shield and port closes completely.

Inside the Uniject (X-ray)

PACKAGING DEPARTMENT PT BIOFARMA (PERSERO)

- Easy to use
- High accuracy dose
- Low volume overfill
- Easy to destruct
- Eases drug delivery
- Contributes to injection safety