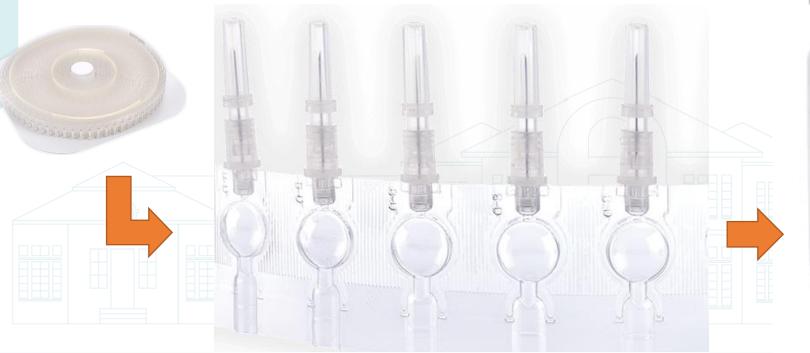

#### Prefilled Drug Reservoir

Collapse after use (not refillable and/or usable)

#### Valve Disc

Between the reservoir and the isolation barrier Prevents refilling

#### Port

Connects the needle to the reservoir

#### Double-pointed needle

Allows smooth piercing of the reservoir when activating High patient comfort level

Needle Shield