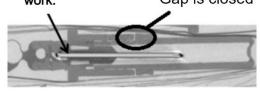

#### **ACTIVATE THE UNIJECT**

Pouching & Packaging

homogenize liquid suspension.

- · The needle is pushed through a barrier that holds the DMPA.
- · The DMPA goes into the needle.

Gap is closed

With a firm, rapid motion, push the needle shield into the port until the gap between the needle shield and port closes completely.

Inside the Uniject (X-ray)

PACKAGING DEPARTMENT PT BIOFARMA (PERSERO)

- Easy to use
- High accuracy dose
- Low volume overfill
- Easy to destruct
- Eases drug delivery
- Contributes to injection safety