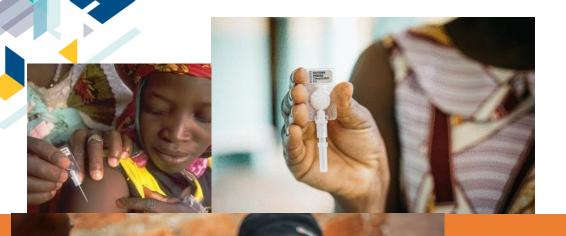

#### **ACTIVATE THE UNIJECT**

Pouching & Packaging

homogenize liquid suspension.

- · The needle is pushed through a barrier that holds the DMPA.
- · The DMPA goes into the needle.

Gap is closed

With a firm, rapid motion, push the needle shield into the port until the gap between the needle shield and port closes completely.

Inside the Uniject (X-ray)

PACKAGING DEPARTMENT PT BIOFARMA (PERSERO)

- Easy to use
- High accuracy dose
- Low volume overfill
- Easy to destruct
- Eases drug delivery
- Contributes to injection safety