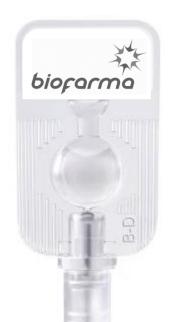

## **AUTO-DISABLE PREFILLABLE INJECTION SYSTEM**

MILIT NEGATA BIOFORMS BIOFORMS

Features and components

CONFIDENTIAL PT. BIO FARMA (PERSERO)

#### Prefilled Drug Reservoir

Collapse after use (not refillable and/or usable)

#### Valve Disc

Between the reservoir and the isolation barrier Prevents refilling

#### Port

Connects the needle to the reservoir

#### Double-pointed needle

Allows smooth piercing of the reservoir when activating High patient comfort level

Needle Shield