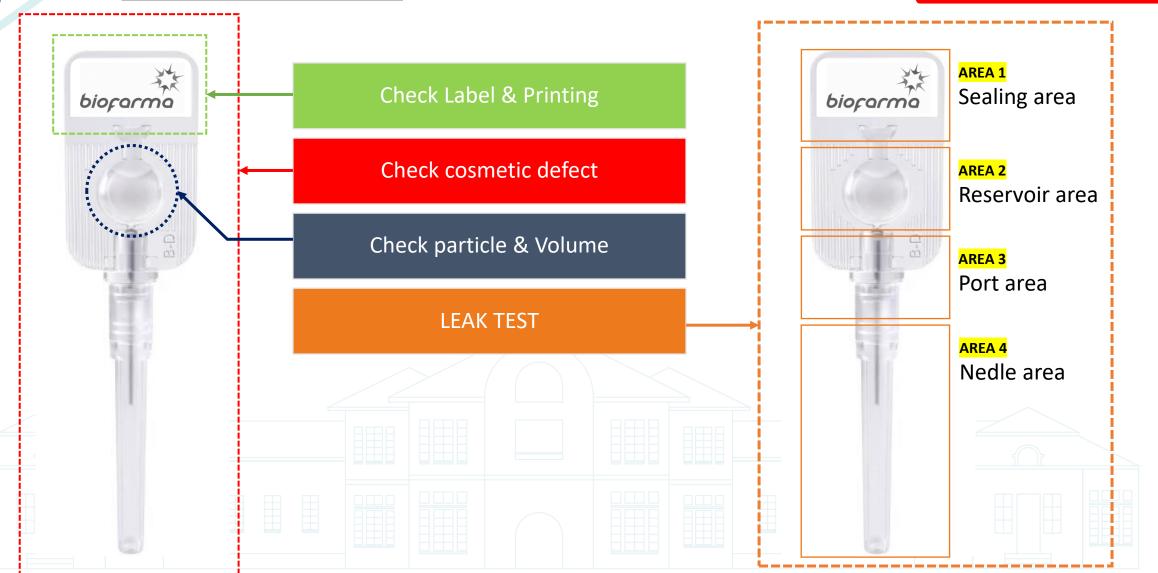

#### **PACKAGING PROCESS**

Visual Inspection & Leak Test

#### Prefilled Drug Reservoir

Collapse after use (not refillable and/or usable)

#### Valve Disc

Between the reservoir and the isolation barrier Prevents refilling

#### Port

Connects the needle to the reservoir

#### Double-pointed needle

Allows smooth piercing of the reservoir when activating High patient comfort level

Needle Shield