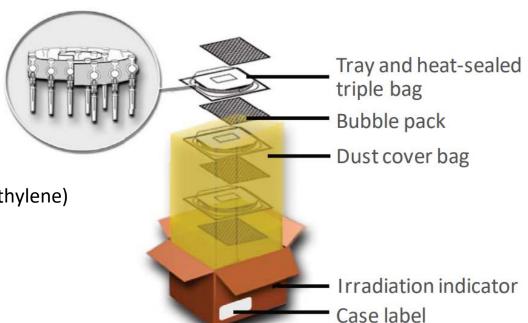

#### Filling machine for uniject

Speed 120 unit/ minutes

Receive sterile, non-pyrogenic reel of the BD Uniject™ System in cartons

Remove carton and outer dust bag; Transfer to immediate class room

Remove outer heat-sealed bag; Transfer bagged reels to sterile area

> Remove inner bags; Load reel on filling machine

Fill and heat-seal the BD Uniject™ System

Accumulate in reel form

Transfer reel out of sterile area

Store reel or continue to packaging operation

PACKAGING DEPARTMENT PT BIOFARMA (PERSERO)