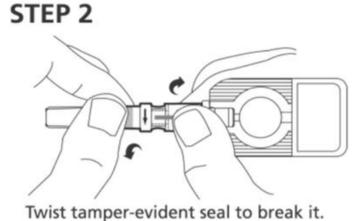

#### **ACTIVATE THE UNIJECT**

Pouching & Packaging

homogenize liquid suspension.

- · The needle is pushed through a barrier that holds the DMPA.
- · The DMPA goes into the needle.

Gap is closed

With a firm, rapid motion, push the needle shield into the port until the gap between the needle shield and port closes completely.