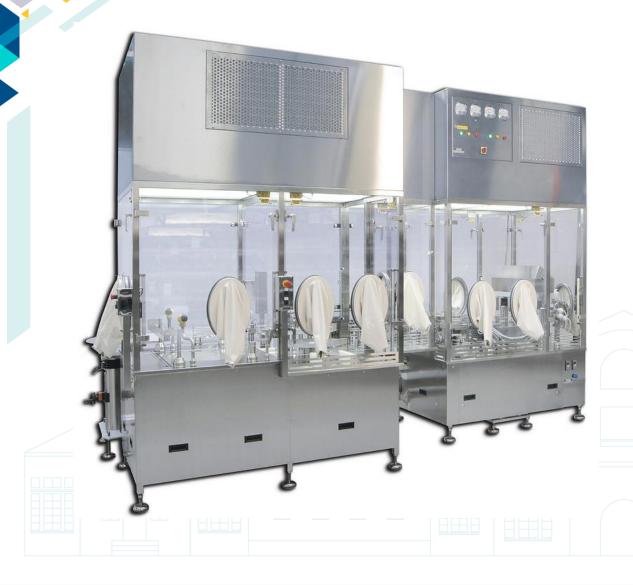

#### FILLING PROCESS

#### Filling machine for uniject

Speed 120 unit/ minutes

Receive sterile, non-pyrogenic reel of the BD Uniject™ System in cartons

Remove carton and outer dust bag; Transfer to immediate class room

Remove outer heat-sealed bag; Transfer bagged reels to sterile area

> Remove inner bags; Load reel on filling machine

Fill and heat-seal the BD Uniject™ System

Accumulate in reel form

Transfer reel out of sterile area

Store reel or continue to packaging operation

PACKAGING DEPARTMENT PT BIOFARMA (PERSERO)