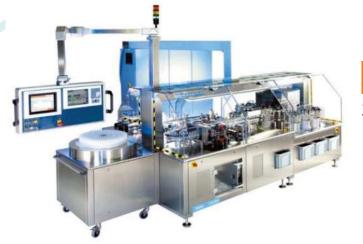

#### **PACKAGING PROCESS**

Labelling & Trimming machines Speed 80-300 unit/ minutes

Apply front label

Print Lot Number ad expiration date

Cut stip into individual units

No. Batch Exp. Date

#### **PACKAGING PROCESS**

Visual Inspection & Leak Test

#### PACKAGING PROCESS

Pouching & Packaging

**Heat Sealing Machine** 

Speed 80-300 unit/ minutes

Manual Packaging to Carton Box

VVM label applicator

ADS inserting to foil

Foil Hot Sealing

Print Lot Number ad expiration date

Cut foil into individual pouch