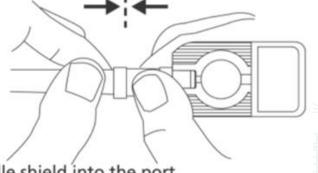

#### **ACTIVATE THE UNIJECT**

Pouching & Packaging

homogenize liquid suspension.

- · The needle is pushed through a barrier that holds the DMPA.
- · The DMPA goes into the needle.

Gap is closed

With a firm, rapid motion, push the needle shield into the port until the gap between the needle shield and port closes completely.