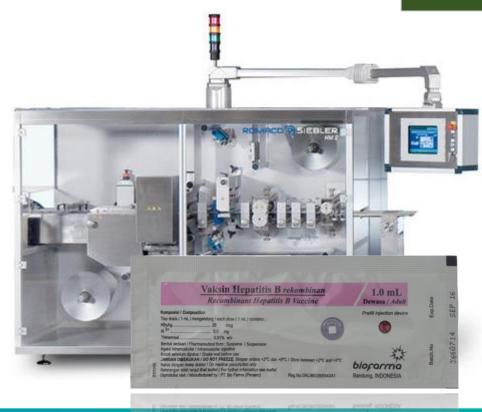

#### Filling machine for uniject

Speed 120 unit/ minutes

Receive sterile, non-pyrogenic reel of the BD Uniject™ System in cartons

Remove carton and outer dust bag; Transfer to immediate class room

Remove outer heat-sealed bag; Transfer bagged reels to sterile area

> Remove inner bags; Load reel on filling machine

Fill and heat-seal the BD Uniject™ System

Accumulate in reel form

Transfer reel out of sterile area

Store reel or continue to packaging operation

PACKAGING DEPARTMENT PT BIOFARMA (PERSERO)