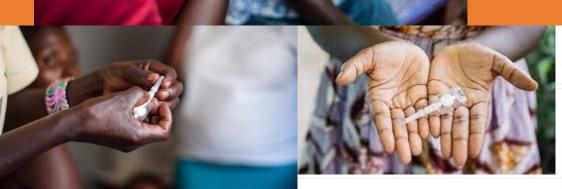

#### **ACTIVATE THE UNIJECT**

Pouching & Packaging

homogenize liquid suspension.

- · The needle is pushed through a barrier that holds the DMPA.
- · The DMPA goes into the needle.

Gap is closed

With a firm, rapid motion, push the needle shield into the port until the gap between the needle shield and port closes completely.

Inside the Uniject (X-ray)

PACKAGING DEPARTMENT PT BIOFARMA (PERSERO)

- Easy to use
- High accuracy dose
- Low volume overfill
- Easy to destruct
- Eases drug delivery
- Contributes to injection safety