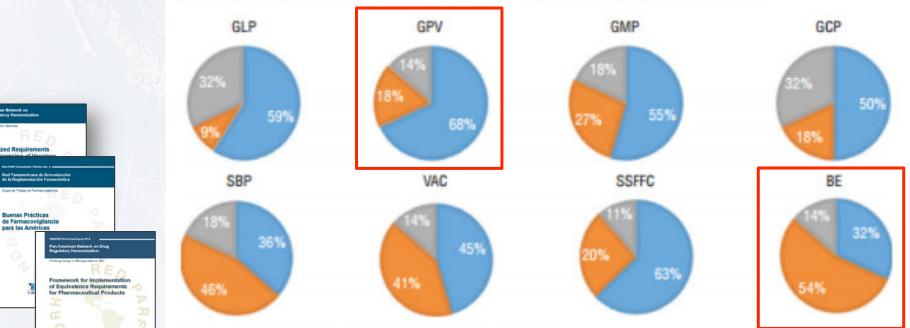

### **PANDRH** - 23 Technical Documents (1999 – 2013) Level of adoption

FIGURE 1. Rate of use of PANDRH TDs,\*\* Americas Region, 1999-2013

Source: compiled by the authors based on the study results.

Harmonized Requirements

**Buenas Prácticas** 

para las Américas

Tan American

for the in the Guid of Ap

Pan American Network for Drug Regulatory Harmonization Technical Documents.

<sup>b</sup> GLP: TD on self-evaluation of good laboratory practices; GPV: TD on good pharmacovigilance practices for the Americas; GMP: TD on good manufacturing practices inspection; GCP: TD on good clinical practices for the Americas; SBP: TD on evaluation of similar biotherapeutic products; VAC: TD on harmonized requirements for licensing of vaccines in the Americas and guidelines for preparation of applications; SSFFC: TD for health authorities on suspected counterfeit medical products; BE: TD on framework for implementation of equivalence requirements for pharmaceutical products.

<sup>e</sup> Blue shading: survey participant reported country used the TD; orange shading: survey participant reported country did not use the TD; grey shading; survey participant did not respond to the question.

> Pombo ML, Porrás A, Saidon PC, Cascio SM. Regulatory convergence and harmonization: barriers to effective use and adoption of common standards. Rev Panam Salud Publica. 2016;39(5):217-25.