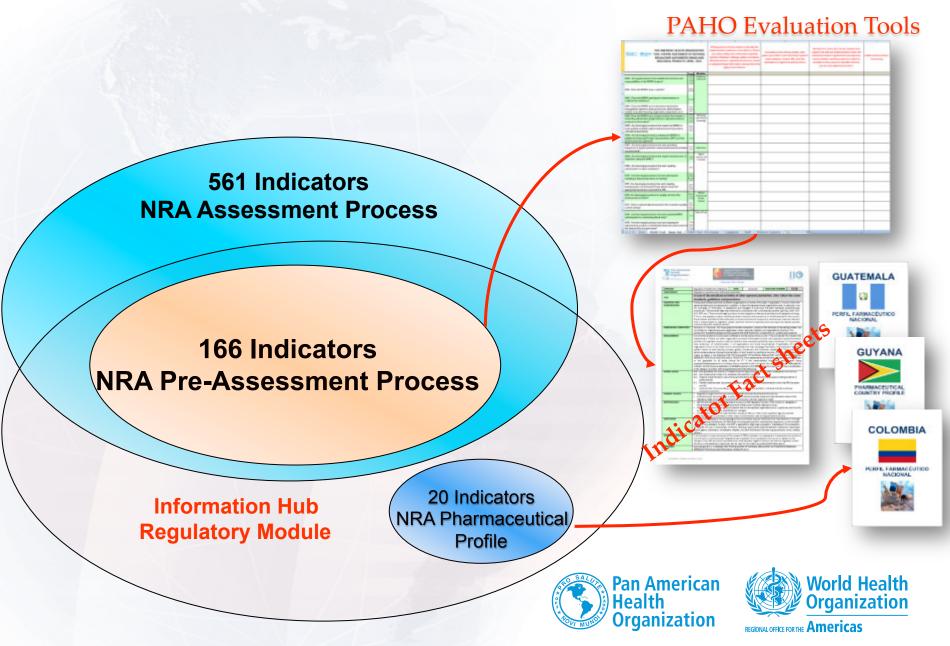

regulatory authorities</u> to guarantee the quality, safety, and efficacy of medicines, biologicals, and other health technologies;

To the Member States:

- Strengthen and evaluate their regulatory capabilities through an assessment of the performance of their essential functions;
- Promote the dissemination of information on the results and processes for the regulation;
- Promote interaction and technical cooperation among countries.



#### **Towards functional national regulatory systems**

Functional Regulatory Systems

#### Institutional development plan

\*priority setting \*clear goals based on gap analysis and context

(•••

Evaluation

#### Technical support

\*bilateral/multilateral \*NRAr \*networks

\*direct technical cooperation





#### Standardized tools and data sources



### **Participation implies that the Member State:**

- Adopts an IDP based on the assessments
- Allows that the results can be shared (except of protected and confidential information) with participating NRAs
- Allows for the publishing of aggregated regional/sub-regional data









REGIONAL OFFICE FOR THE Americas









### **Regional Regulatory Profile**

#### **68.8% Basic regulatory capacities** [March 2014]

|