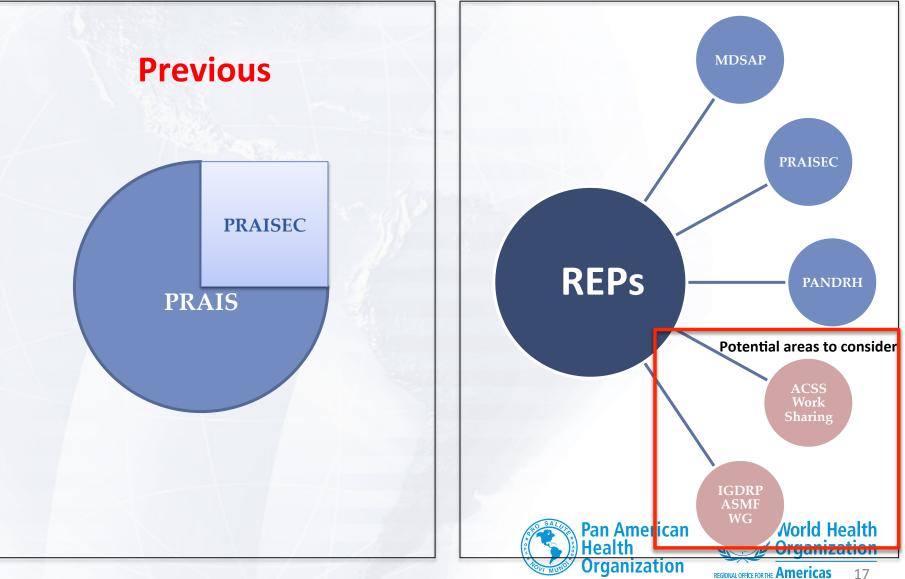

## Regulatory Exchange Platform secure (REPs):Background

- PAHO's PRAIS platform required a secure environment to share inspection reports (PRAISEC).
- Member states who participate in the Medical Device Single Audit Program (MDSAP) asked PAHO to leverage and converge the efforts of PRAISEC, MDSAP and potentially other global initiatives.
- TGA, ANVISA, Health Canada, Japan (MHLW/ PMDA) and FDA provided initial funding and technical support for the project.

# What's REPs?

- Regulatory Exchange Platform secure (REPs) is an IT solution to support the secure exchange of regulatory non-public information (NPI) to inform and support regulatory decision making among National Regulatory Authorities (NRAs).
- REPs is designed as a modular platform to support the secure information exchange of current and future initiatives.

# What's REPs?

A new trend towards convergence in the development of the regulatory systems in the Americas

- In the Americas there is increasing international cooperation to strengthen the regional regulatory capacity
- Cooperation is mainly based on the sharing of information, convergence and reliance of regulatory processes, not in the absolute harmonization of norms and standards
- A national regulatory system perspective and capacity building is central to the region's convergence efforts