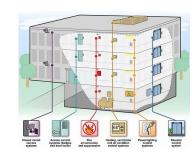

- Systems
- People
- Equipment
- Buildings/Premises
- Utilities
- Products
- Processes
- •

Your Pharmaceutical QMS should assure that the above assets delivers a product consistent according specification, fit for purpose.

#### **QUALITY SYSTEM ELEMENTS**

- Documentation
- Training
- Deviations
- Change Management
- Equipment Management
- Vendor management
- Sample management
- Out of Specification
- Stability
- Etc.

The above mentioned Quality System Elements should assure that the principle stated in former slide manages the assets properly.