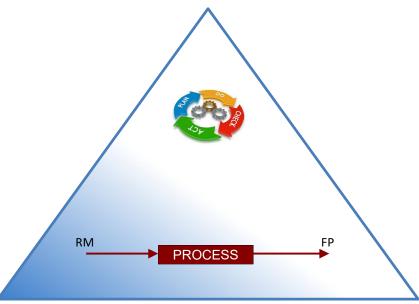

# RM PROCESS

Quality Risk Management

Essentials

PROCESS

UNDERSTANDING
CQP/CQA, Batch Records

**Quality Risk Management** 

Validation

Essentials