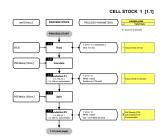

#### QMS (ANOTHER VIEW)

- Material Control System
- Production and Process Control System
- •Records and Document Control System
- Facility and Equipment Control System
- Laboratory Control System
- Divergences Control System
- Validation

•.....

- Responsibilities
- Management Review
- Continuous Compliance

•.........

Control Systems

Organizational Systems