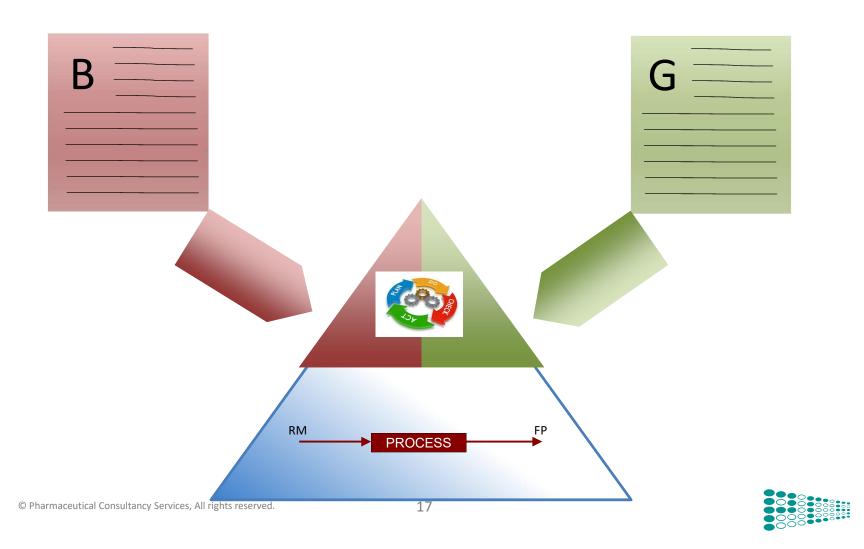

# RM PROCESS

Quality Risk Management

Essentials

PROCESS

UNDERSTANDING
CQP/CQA, Batch Records

**Quality Risk Management** 

Validation

Essentials

Essentials

Essentials

Essentials

#### **Change-control PQR Self-Inspection**

Complaints Recalls External-audits

**Quality Risk Management** 

Essentials

Essentials

"URS"

"URS"

"URS"