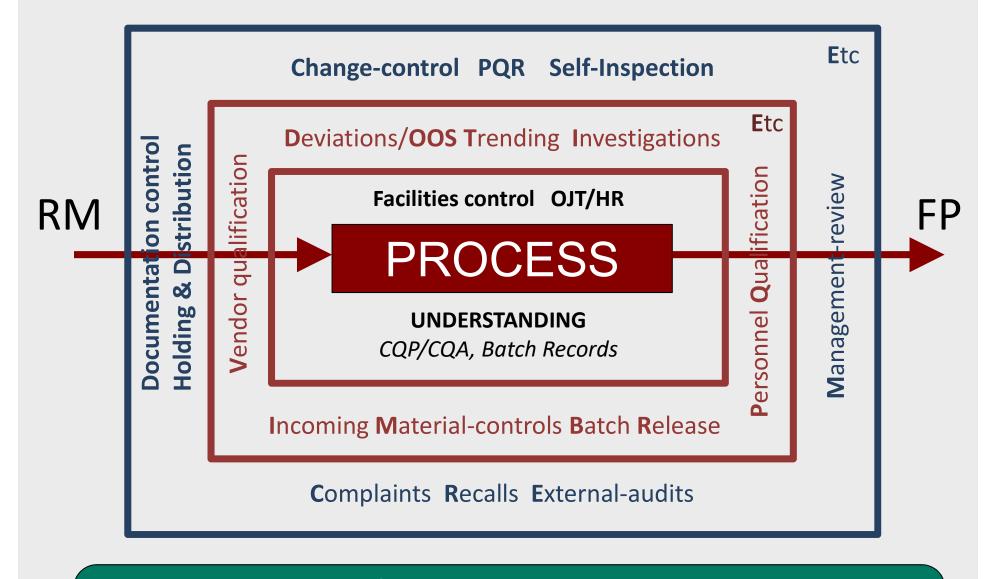

#### **Change-control PQR Self-Inspection**

Complaints Recalls External-audits

**Quality Risk Management** 

Essentials

Essentials

"URS"

"URS"

"URS"

"URS"

"URS"

"URS"

"URS"

"URS"