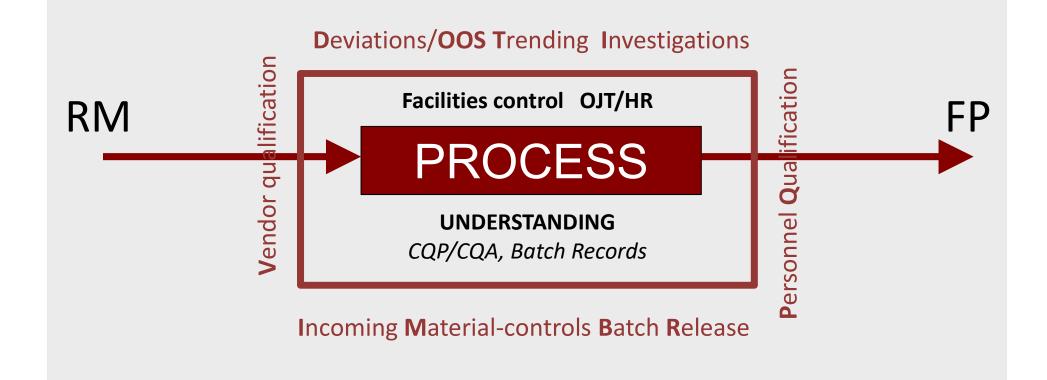

# RM PROCESS

Quality Risk Management

Essentials

PROCESS

UNDERSTANDING
CQP/CQA, Batch Records

**Quality Risk Management** 

Validation

Essentials