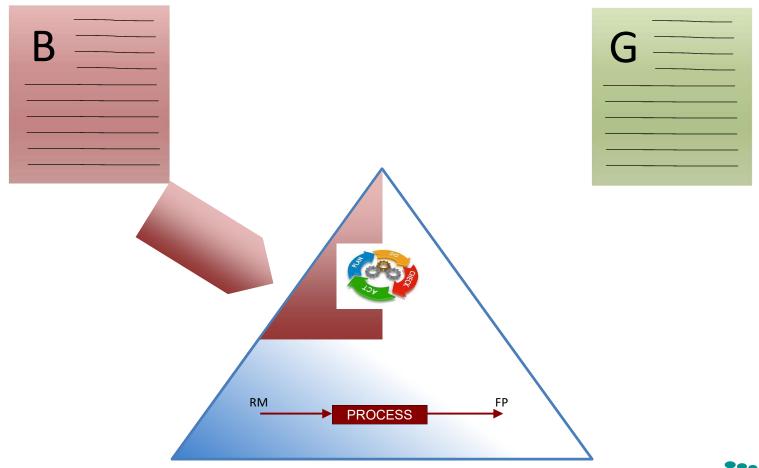

# RM PROCESS

Quality Risk Management

Essentials

PROCESS

UNDERSTANDING
CQP/CQA, Batch Records

**Quality Risk Management** 

Validation

Essentials

Essentials

Essentials

Essentials