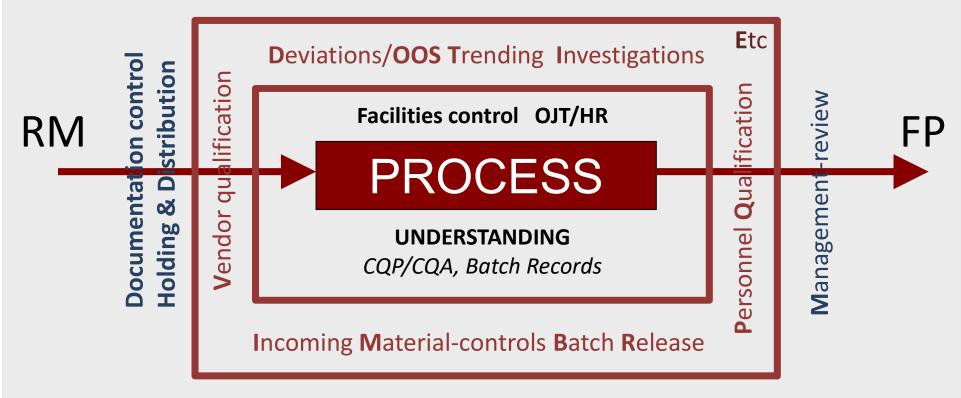

# RM PROCESS

Quality Risk Management

Essentials

PROCESS

UNDERSTANDING
CQP/CQA, Batch Records

**Quality Risk Management** 

Validation

Essentials

Essentials

Essentials

Essentials