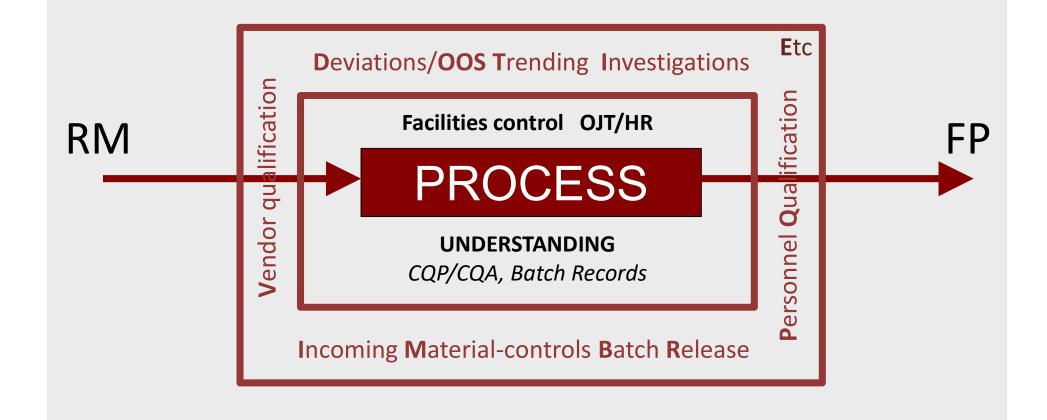

# RM PROCESS

Quality Risk Management

Essentials

PROCESS

UNDERSTANDING
CQP/CQA, Batch Records

**Quality Risk Management** 

Validation

Essentials

#### **Change-control PQR Self-Inspection**

Complaints Recalls External-audits

**Quality Risk Management** 

Essentials

Essentials

"URS"

"URS"

"URS"