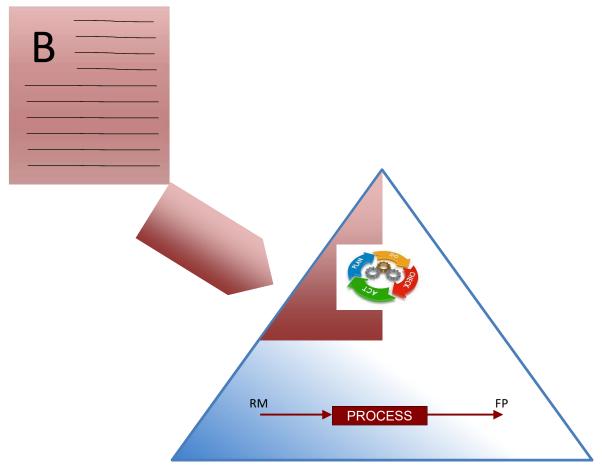

# RM PROCESS

Quality Risk Management

Essentials

PROCESS

UNDERSTANDING
CQP/CQA, Batch Records

**Quality Risk Management** 

Validation

Essentials

Essentials

Essentials

Essentials