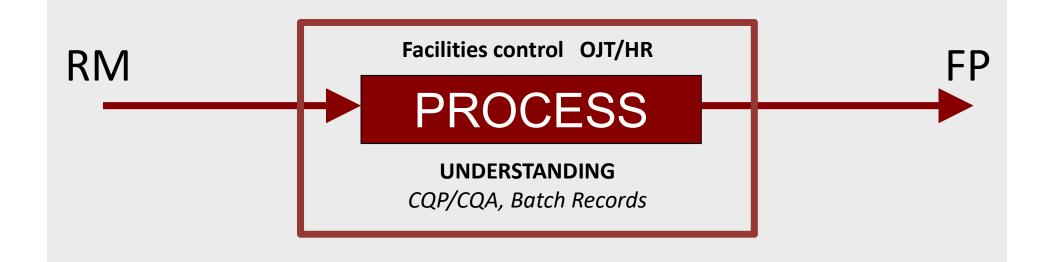

# RM PROCESS

Quality Risk Management

Essentials

PROCESS

UNDERSTANDING
CQP/CQA, Batch Records

**Quality Risk Management** 

Validation

Essentials