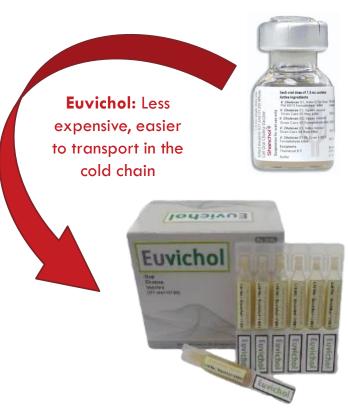

# EUB GLOBAL HEALTH OBJECTIVE: AN IMPROVED PRODUCT WITH GREATER REACH

EuBiologics is working toward a plastic tube presentation of its OCV product, which has a number of advantages over the prevailing glass vial presentation:

#### Lower weight

- Smaller volume (at least 33% less space occupied per dose than Shanchol, allowing for more doses to be delivered within the same volumeconstrained cold chain)
- Less waste to dispose of