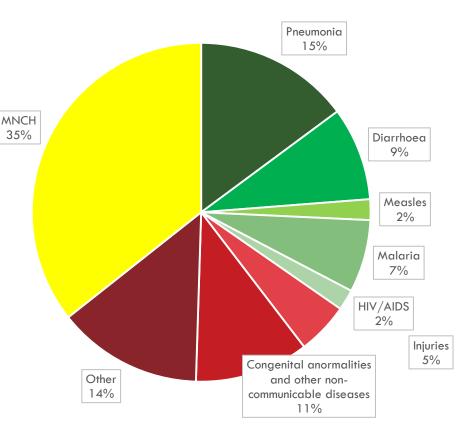

## GHIF: A NEW STREAM OF CAPITAL TO ACCELERATE THE DECLINE IN CHILD MORTALITY

- GHIF is a \$108mm investment Fund which held its final close in December 2013
- The objective of the Fund is to provide capital to late stage projects or company's developing late stage projects, to support final clinical trials and early stage commercialisation
- We target drugs, vaccines, diagnostics and devices in infectious global health diseases which disproportionately impact populations living in the poorest countries in the World
- Our investments primarily take the form of mezzanine finance, but can include preferred equity