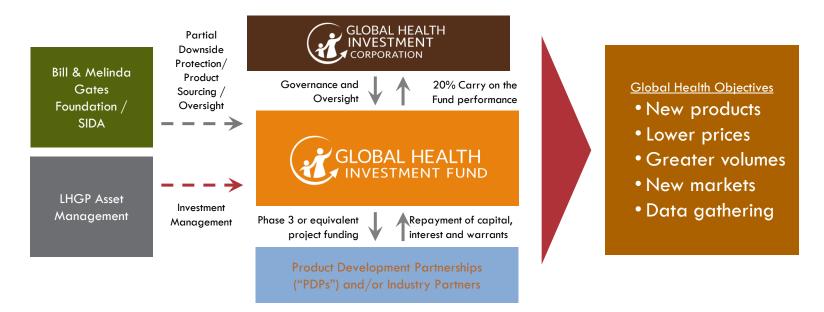

#### THE GLOBAL HEALTH INVESTMENT FUND STRUCTURAL OVERVIEW

#### The fund was sponsored by the Bill & Melinda Gates Foundation, uniquely endowed by KfW with a cornerstone investment from IFC

Government's of Sweden and Canada also partnered via GCC and SIDA

Key stakeholders have crowded in Industry and Private Investors in a unique partnership

1 The Fund is owned by a new 501(c)(4) charitable organization. - The Global Health Investment Corporation - The Managing Member of the Fund