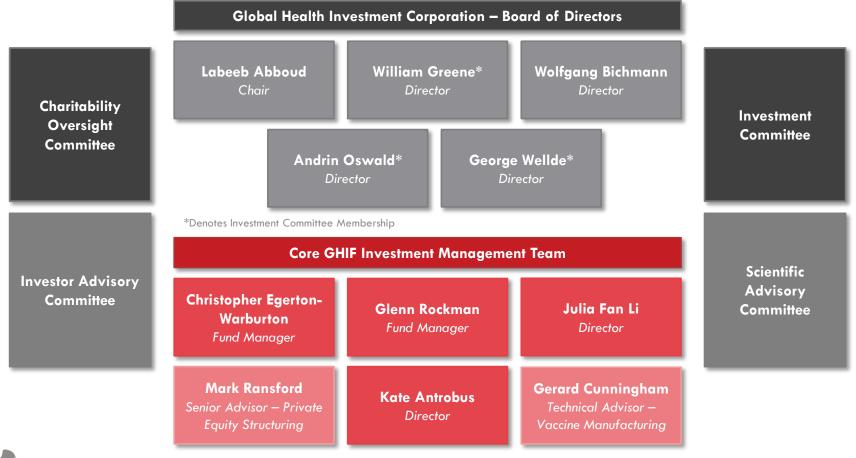

### OVERVIEW OF GHIF INVESTMENT MANAGEMENT TEAM

London & New York

### **ORGANIZATIONAL CHART**

### **GHIF INVESTORS**

- GHIF benefits from a diverse investor base brought together in a single fund for the first time
- Investors were attracted by the Fund mission, commitment to generating a financial return and the partial capital guarantee
- The largest investors are all represented in the Investor Advisory Committee
- The Heads of Research & Development from BMGF, GSK, Merck and Pfizer, and an independent member from Imperial College London are represented on the Scientific Advisory Committee
- The Charitability Oversight Committee is made up of representatives from BMGF, Grand Challenges Canada, KfW, and SIDA